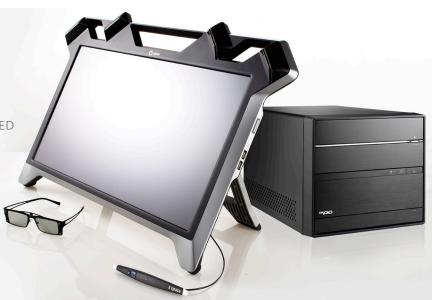

## What's in the Package

- zSpace display: 24 inch HD LCD (1080p/120Hz) with built-in tracking sensors
- Stylus with 3-buttons and integrated infrared LED
- Polarized passive eyewear
- Passive, non-tracked 2D conversion eyewear
- Shuttle 51 PC w/ keyboard and mouse