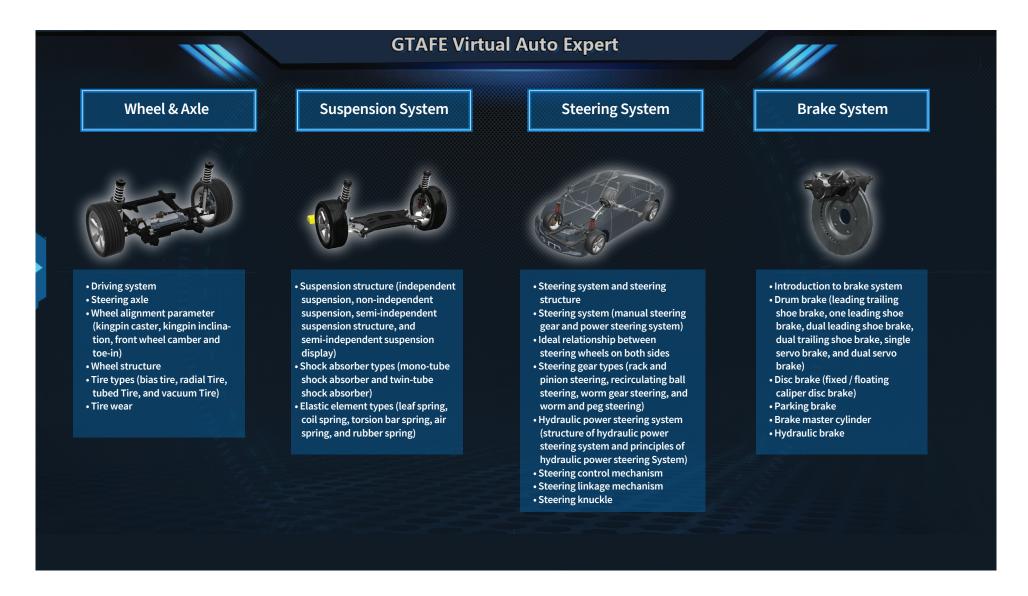

**Automotive Expert** by GTAFE is the first of its kind, 3D interactive study guide for automotive training. Students can interact with customized courses, run simulations of various automotive systems, and access 3D resources allowing them to prepare for industry certifications in transportation.