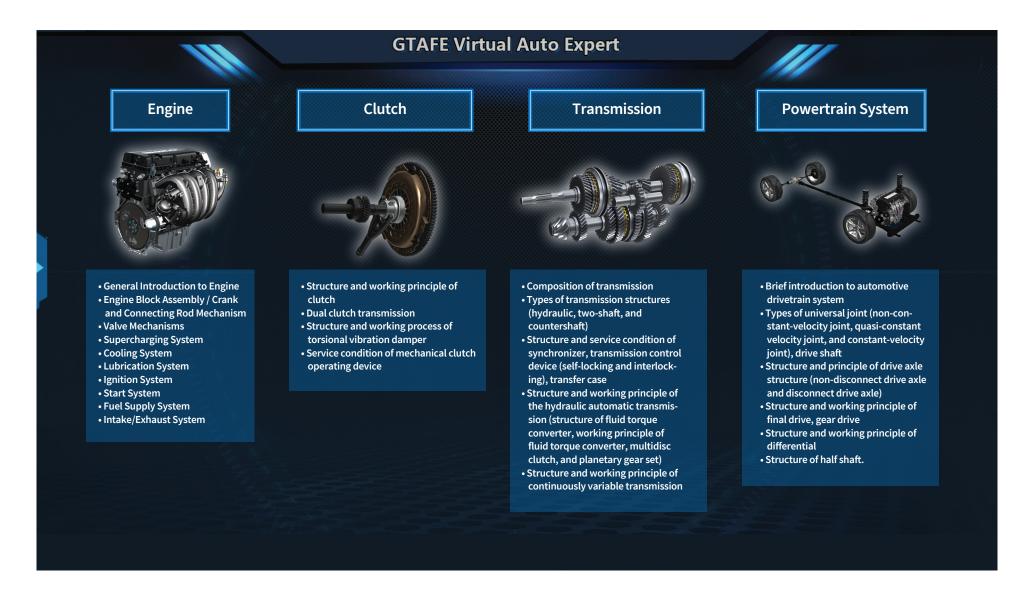

**Automotive Expert** by GTAFE is the first of its kind, 3D interactive study guide for automotive training. Students can interact with customized courses, run simulations of various automotive systems, and access 3D resources allowing them to prepare for industry certifications in transportation.