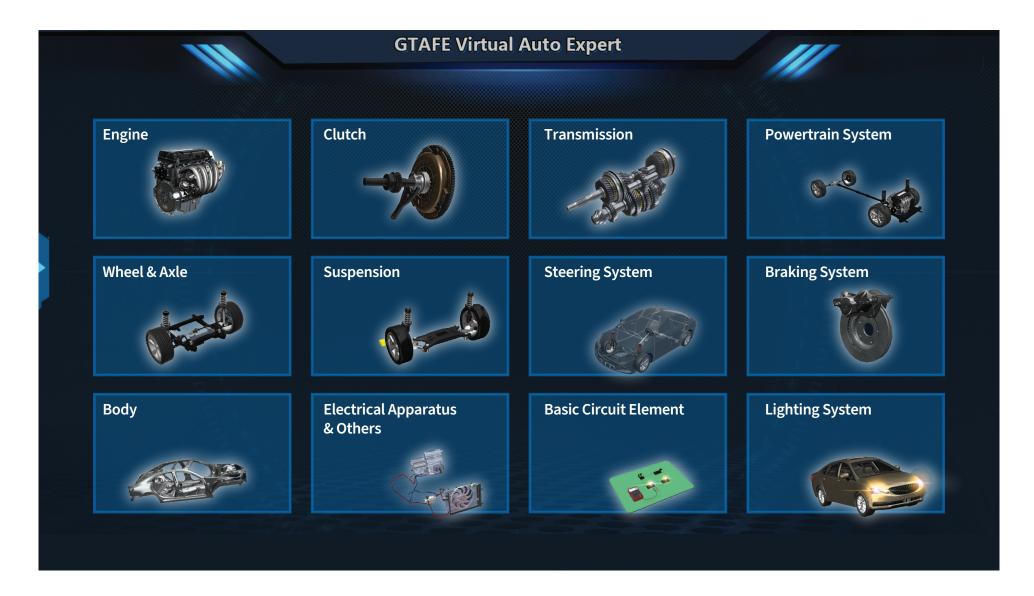

**Automotive Expert** by GTAFE is the first of its kind, 3D interactive study guide for automotive training. Students can interact with customized courses, run simulations of various automotive systems, and access 3D resources allowing them to prepare for industry certifications in transportation.