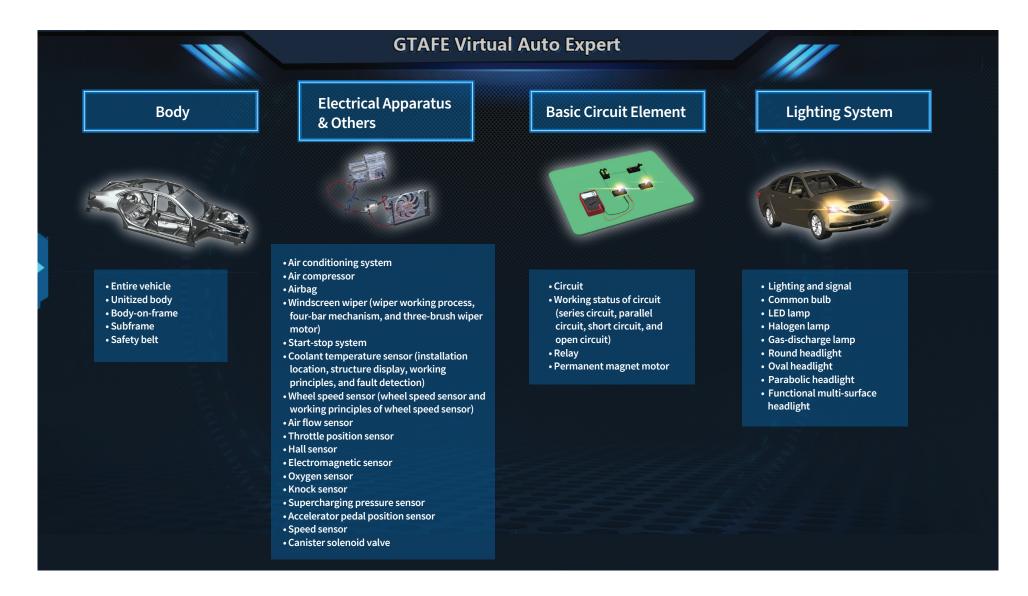

**Automotive Expert** by GTAFE is the first of its kind, 3D interactive study guide for automotive training. Students can interact with customized courses, run simulations of various automotive systems, and access 3D resources allowing them to prepare for industry certifications in transportation.