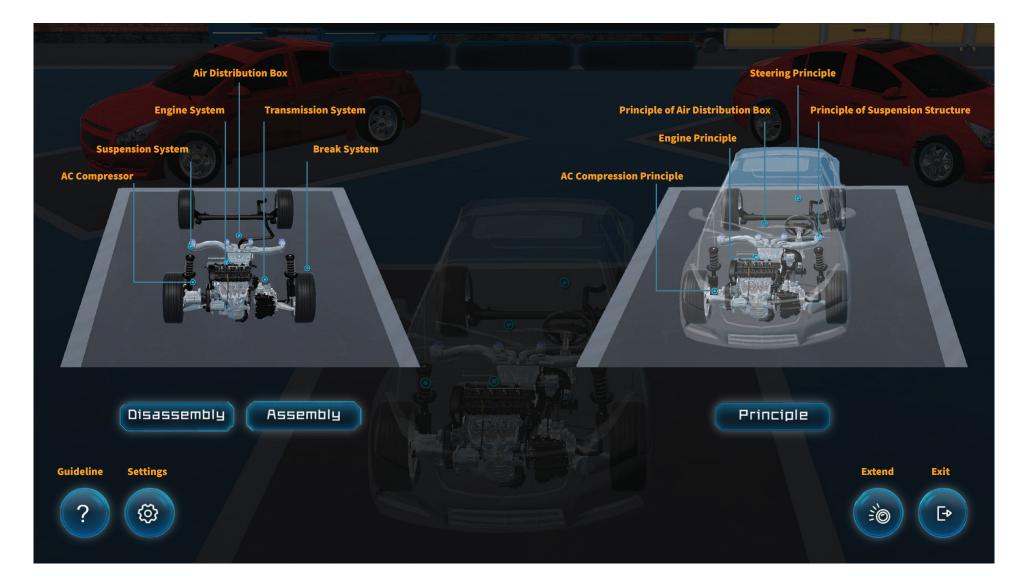

### Application Overviews:

Automotive Mechanic by GTAFE allows students to practice the assembly and disassembly of an automobile and its various systems within a virtual mechanic environment. Safety is guaranteed while students master the sequences, and repeatable repair procedures.