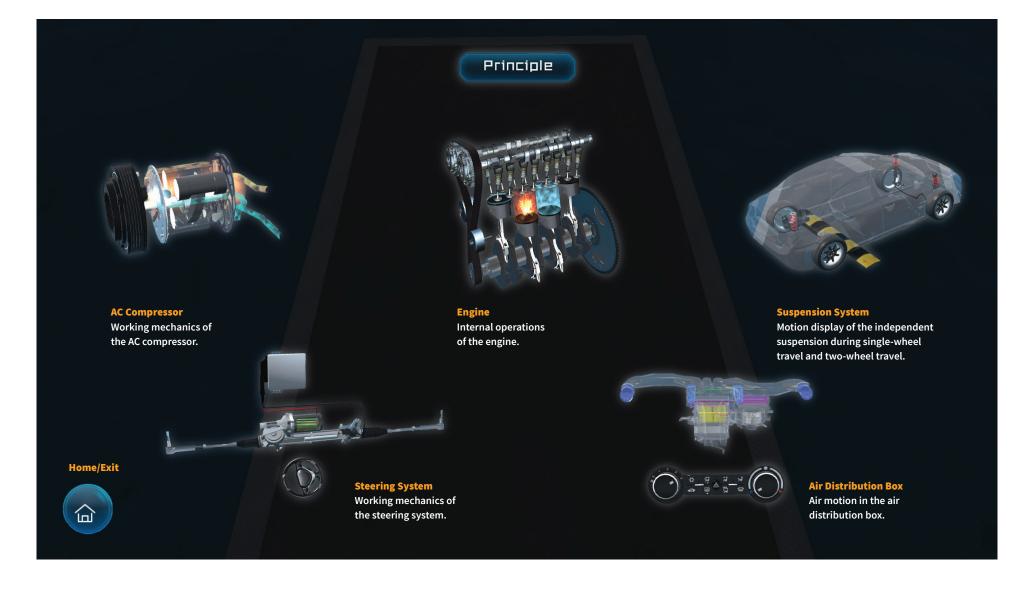

**Automotive Expert** by GTAFE is the first of its kind, 3D interactive study guide for automotive training. Students can interact with customized courses, run simulations of various automotive systems, and access 3D resources allowing them to prepare for industry certifications in transportation.