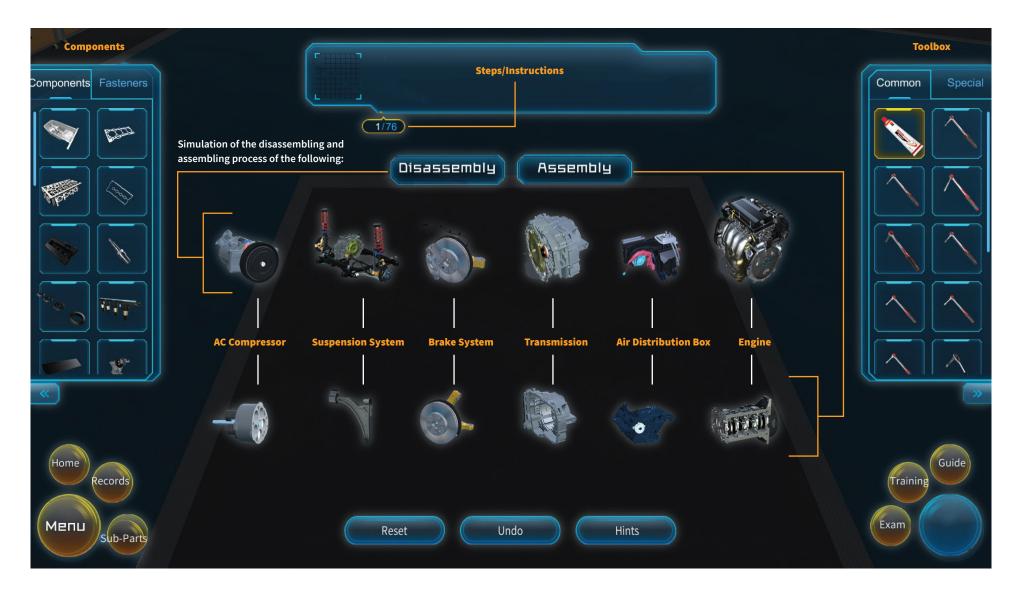

### Application Overviews:

Automotive Mechanic by GTAFE allows students to practice the assembly and disassembly of an automobile and its various systems within a virtual mechanic environment. Safety is guaranteed while students master the sequences, and repeatable repair procedures.