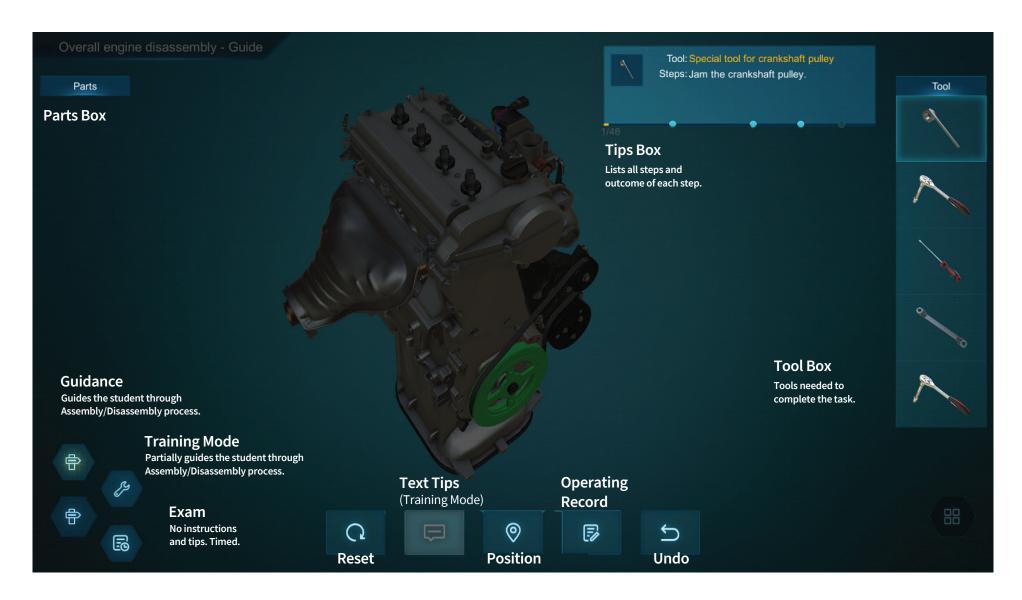

### **Application Overviews:**

**Hybrid Automotive Mechanic** by GTAFE is comprised of 3 modules: engine, transaxle, and structure and principles of powertrain. This includes Basic working principles, WT-I principles, Atkinson Principles, Transaxle principles, and Principles of planetary gear mechanism. Additionally, the disassembly and assembly (providing guide, training, and examination) of Prius engine and transaxle and the overall working principles and energy flow module of the powertrain are covered.