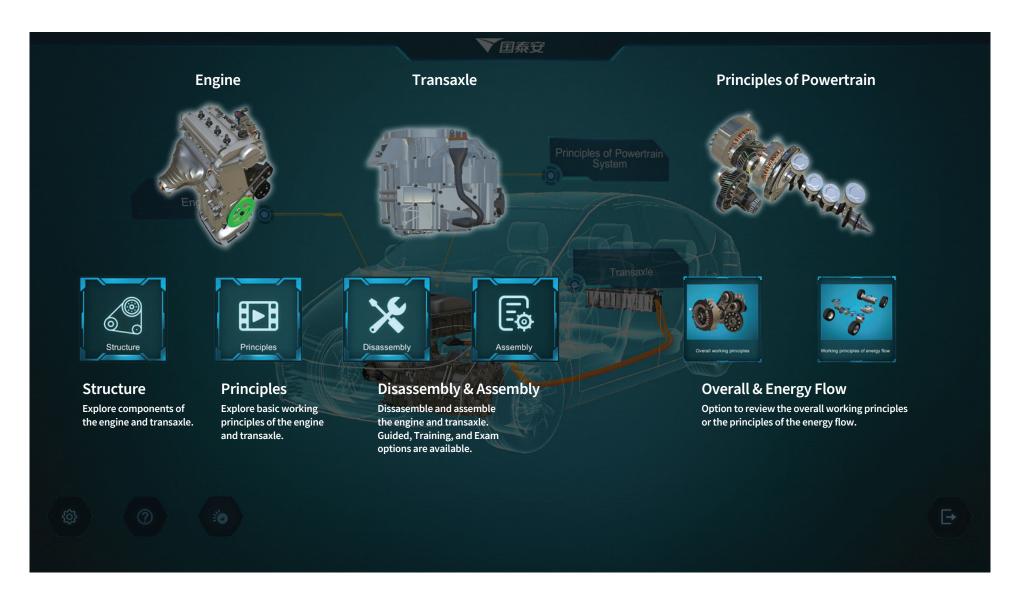

### **Application Overviews:**

**Hybrid Automotive Mechanic** by GTAFE is comprised of 3 modules: engine, transaxle, and structure and principles of powertrain. This includes Basic working principles, WT-I principles, Atkinson Principles, Transaxle principles, and Principles of planetary gear mechanism. Additionally, the disassembly and assembly (providing guide, training, and examination) of Prius engine and transaxle and the overall working principles and energy flow module of the powertrain are covered.