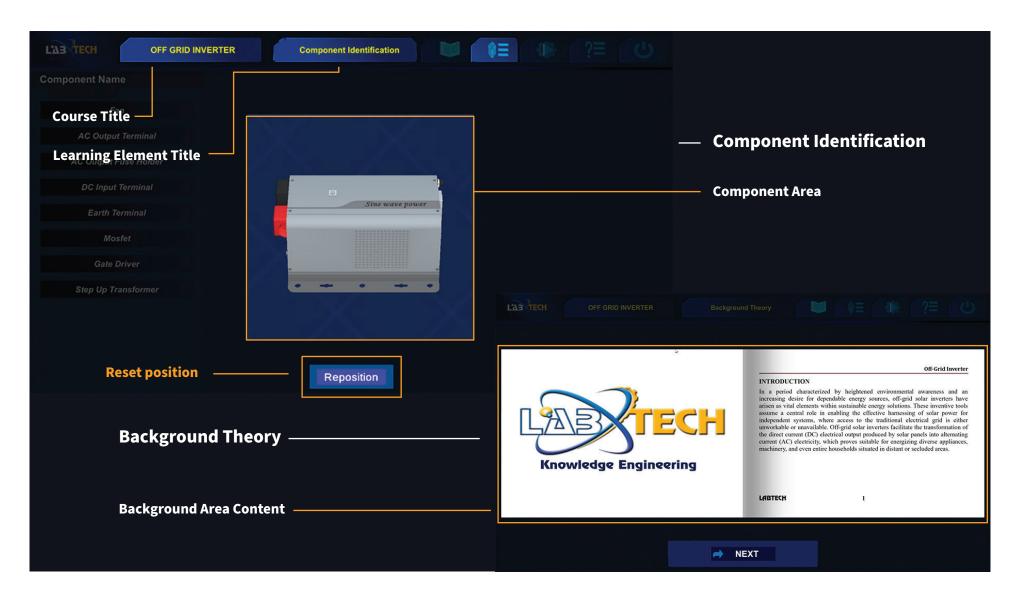

## Renewable Energy Fundamentals by Labtech

**REFERENCE SHEET - Launch Code: AP134** 

## ENEWABLE ENERGY FUNDAMENTALS Landing page Course topic areas Select one topic of interest develop employable skills for this exciting and important area. The course will cover the fundamentals of the processes, the Components and Green Technology System. 也 DC AND AC ELECTRICAL SOLAR RADIATION NON-RENEWABLE AND WIND ENERGY SOURCES ENERGY **RENEWABLE ENERGY SOURCES** WIND TURBINE (AC) FLAT-PLATE SOLAR PHOTOVOLTAIC MODULE WIND TURBINE SYSTEM COLLECTOR SYNCHRONOUS GENERATOR .

zSpace



## Renewable Energy Fundamentals by Labtech

REFERENCE SHEET - Launch Code: AP134



zSpace



## Renewable Energy Fundamentals by Labtech

REFERENCE SHEET - Launch Code: AP134